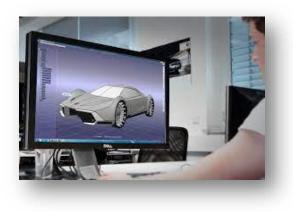

#### EXAMPLE OF WHAT THE OPTIONS FORM WILL LOOK LIKE WHEN COMPLETED

You will need to select a 1<sup>st</sup>, 2<sup>nd</sup> and 3<sup>rd</sup> option for each day (Day 1 and Day 2), once you have done this your form should look something like the example below. If you have accidentally selected the wrong option, select the 'SELECTED IN ERROR' circle. Once you have done this make sure you press the 'Submit' button.