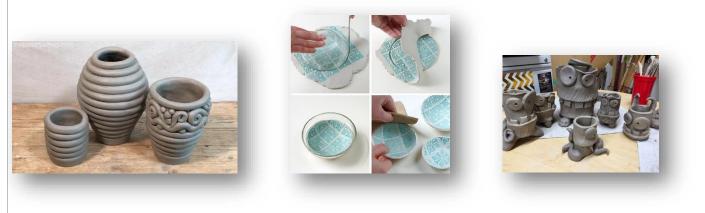

It is quite possible that for popular activities that you will not get both of your 1st choices so make sure that you choose activities that you will also enjoy for your 2nd and 3rd choices as you will be doing these for the whole term.